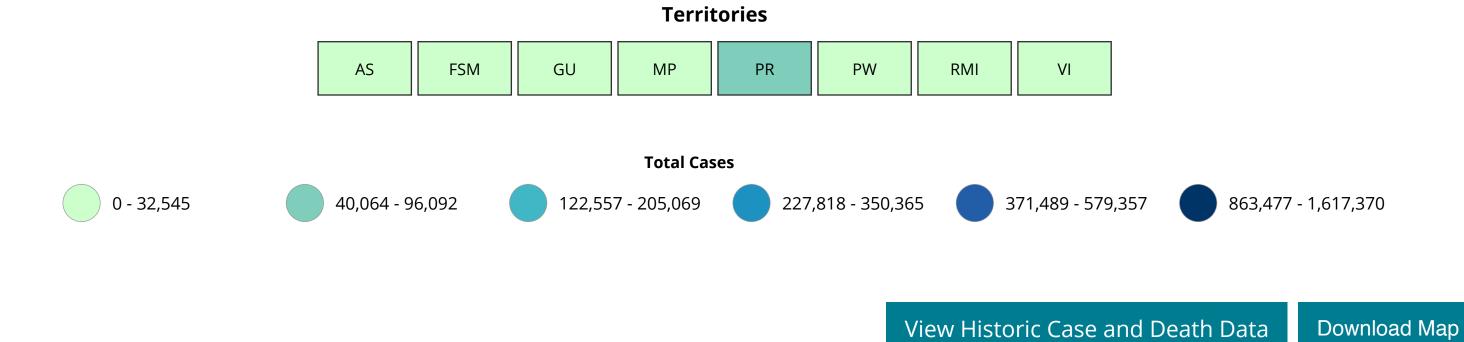

## United States COVID-19 Cases and Deaths by State

Reported to the CDC since January 21, 2020

Data Table for Total Cases by State/Territory

CASES IN LAST 7 DAYS 1,479,490

TOTAL DEATHS 302,992

+2,960 New Deaths