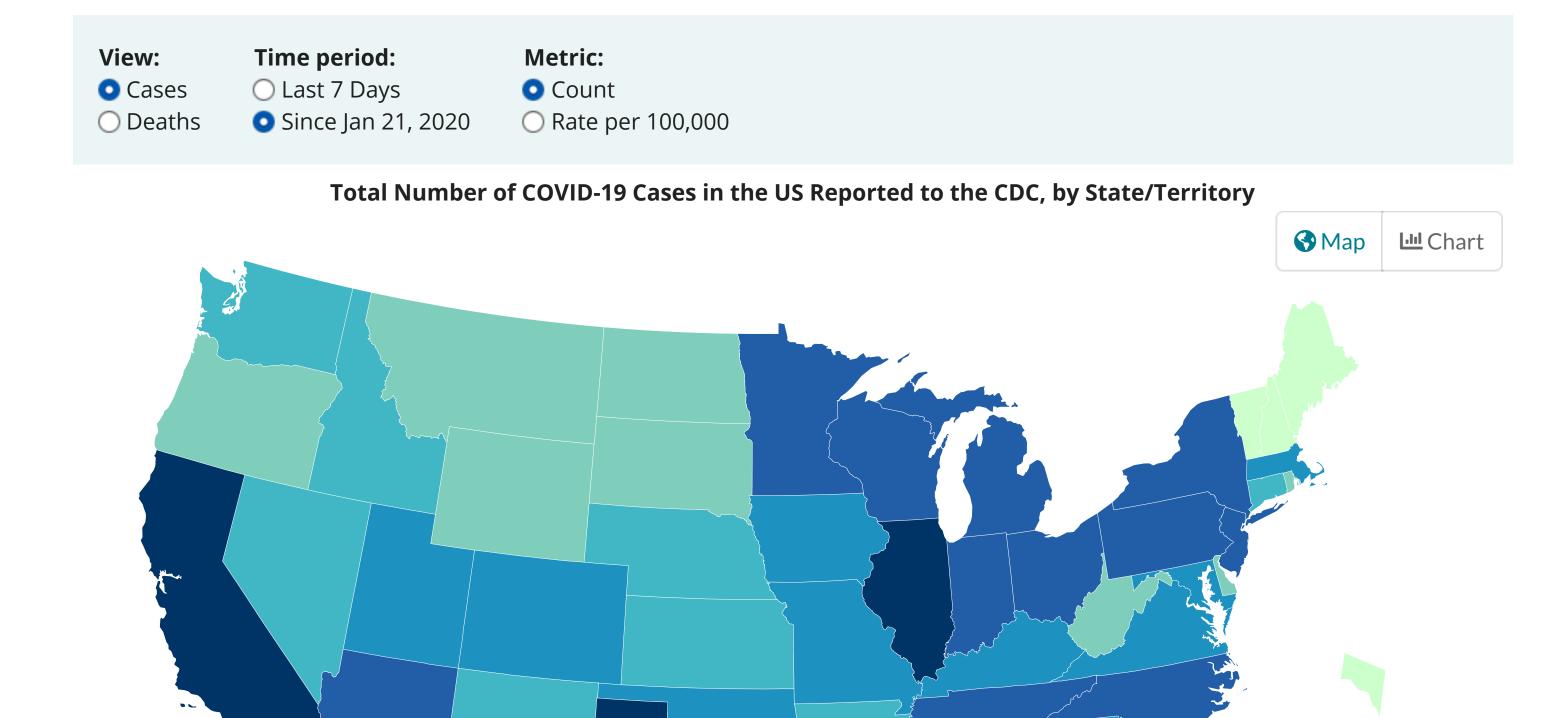

## United States COVID-19 Cases and Deaths by State

Reported to the CDC since January 21, 2020

Data Table for Total Cases by State/Territory

CASES IN LAST 7 DAYS 1,479,490

TOTAL DEATHS 302,992

+2,960 New Deaths