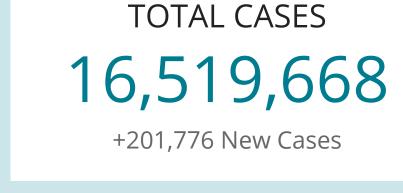

## United States COVID-19 Cases and Deaths by State

Reported to the CDC since January 21, 2020

Data Table for Total Cases by State/Territory

CASES IN LAST 7 DAYS 1,479,490

TOTAL DEATHS 302,992

+2,960 New Deaths